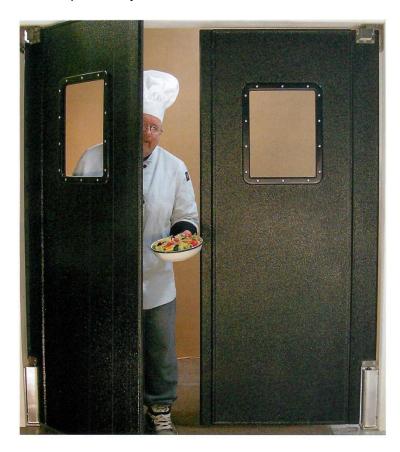

# .375 Thick Commercial Swinging Doors - Single and Double Door Sets

The Pro-Tuff Door will enhance the appearance of any door opening. The combination of stainless steel and advanced polymers is attractive enough to be used in the home or office but is designed and is rugged enough to stand up to heavy industrial traffic.

- Professional Appearance
- Lightly Textured Glossy Finish
- Bull Nose Edging

## Technical Specs

- Easy Open, Light Duty Double-Acting Walk Through Traffic Panel Door
- Solid .375" Thick Panels
- Steel Support Edge Doublers Enhance Look and Strength
- 100% Coated with "State of the Art" Industrial Polymer Fusion Technology
- High Quality Cast Aluminum Door Jamb Guard
- 3/16" Polycarbonate Window Set in High Impact Urethane Frame
- All Hardware is Stainless Steel and Aluminum
- USDA Approved Coating Resists Scuffs, Dings, and Scarring. Cleans with a Damp Cloth